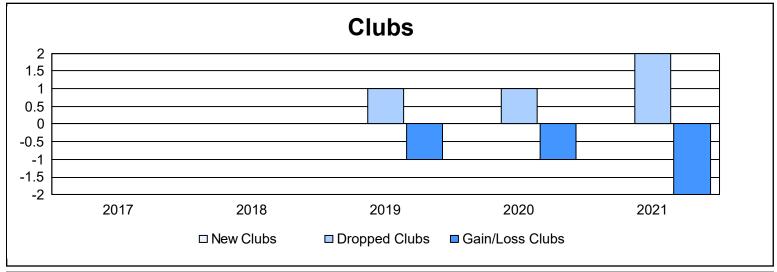

District 13 OH7 As of June 2021 Cumulative

| Year      | New<br>Clubs | Dropped<br>Clubs | Gain/<br>Loss<br>Clubs | New<br>Members | Charter<br>Members | Reinstate<br>Members | Transfer<br>Members | Total<br>Member<br>Added | Total<br>Members<br>Dropped | Gain/<br>Loss<br>Members |
|-----------|--------------|------------------|------------------------|----------------|--------------------|----------------------|---------------------|--------------------------|-----------------------------|--------------------------|
| 2016-2017 | 0            | 0                | 0                      | 122            | 2                  | 2                    | 6                   | 132                      | 155                         | -23                      |
| 2017-2018 | 0            | 0                | 0                      | 99             | 0                  | 2                    | 5                   | 106                      | 123                         | -17                      |
| 2018-2019 | 0            | 1                | -1                     | 83             | 0                  | 14                   | 3                   | 100                      | 146                         | -46                      |
| 2019-2020 | 0            | 1                | -1                     | 62             | 1                  | 21                   | 8                   | 92                       | 130                         | -38                      |
| 2020-2021 | 0            | 2                | -2                     | 52             | 1                  | 4                    | 4                   | 61                       | 192                         | -131                     |
| Average   | 0            | 1                | -1                     | 84             | 1                  | 9                    | 5                   | 98                       | 149                         | -51                      |