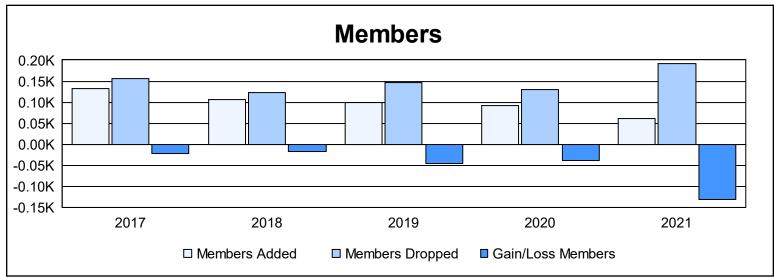

District 13 OH7 As of June 2021 Cumulative

| Year      | New<br>Clubs | Dropped<br>Clubs | Gain/<br>Loss<br>Clubs | New<br>Members | Charter<br>Members | Reinstate<br>Members | Transfer<br>Members | Total<br>Member<br>Added | Total<br>Members<br>Dropped | Gain/<br>Loss<br>Members |
|-----------|--------------|------------------|------------------------|----------------|--------------------|----------------------|---------------------|--------------------------|-----------------------------|--------------------------|
| 2016-2017 | 0            | 0                | 0                      | 122            | 2                  | 2                    | 6                   | 132                      | 155                         | -23                      |
| 2017-2018 | 0            | 0                | 0                      | 99             | 0                  | 2                    | 5                   | 106                      | 123                         | -17                      |
| 2018-2019 | 0            | 1                | -1                     | 83             | 0                  | 14                   | 3                   | 100                      | 146                         | -46                      |
| 2019-2020 | 0            | 1                | -1                     | 62             | 1                  | 21                   | 8                   | 92                       | 130                         | -38                      |
| 2020-2021 | 0            | 2                | -2                     | 52             | 1                  | 4                    | 4                   | 61                       | 192                         | -131                     |
| Average   | 0            | 1                | -1                     | 84             | 1                  | 9                    | 5                   | 98                       | 149                         | -51                      |